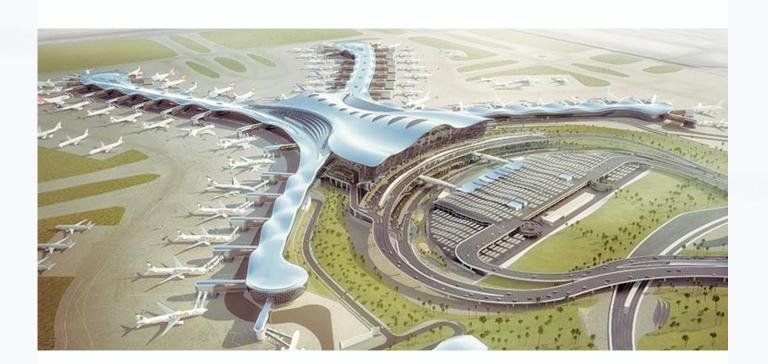

## **ABU DHABI AIRPORT - EXPANSION**

The 700,000-plus square meter terminal building has an architecturally impressive design with a curved roof that appears to float across 18 steel arches and can be viewed from 1.5 km away.