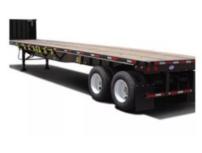

Dump Truck 20m3 - 45m3

Hiab Truck 5 - 16 Ton

Trailer 12m - 22m

**Low Bed** 25 - 120 Ton