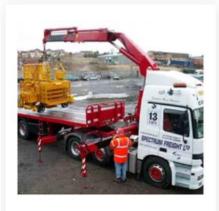

Dump Truck 20m3 - 45m3

Hiab Truck 5 - 16 Ton

Trailer 12m - 22m

**Low Bed** 25 - 120 Ton