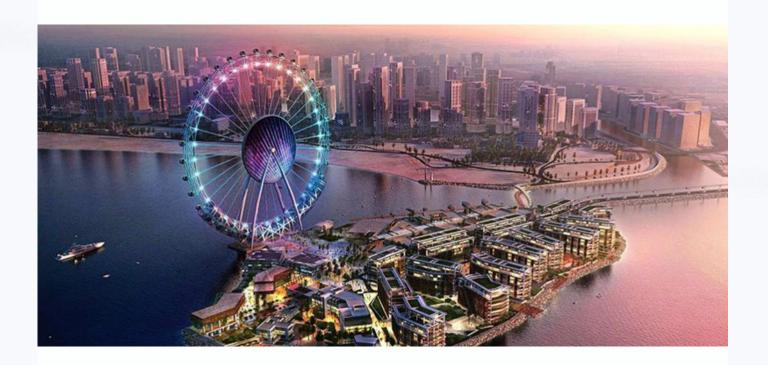

## **BLUE WATER ISLAND BRIDGE - DUBAI**

Blue Water Island: Home to Ain Dubai, the world's largest observation wheel, along with 200 retail and dining concepts, the modern district features unparalleled views of the Gulf. Surrounded by water and detached from the hustle and bustle of the mainland, you definitely get the island experience.