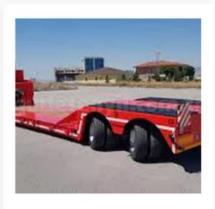

Dump Truck 20m3 - 45m3

Hiab Truck 5 - 16 Ton

Trailer 12m - 22m

**Low Bed** 25 - 120 Ton