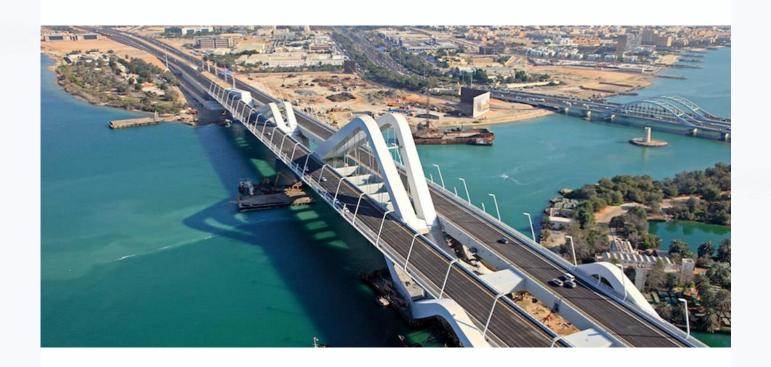

## SHEIKH KHALIFA BRIDGE

Designed by Pritzker Prize winner Zaha Hadid, the striking 842 metre-long, 64 metre-high Sheikh Zayed Bridge is said to be the most complex bridge ever built.

- DOZER D-8
- HYDRALIC EXCAVTOR 330
- JACK HAMMAR
- SHOVEL
- MOBILE CRANE / 100 TON
- JCB
- TELESCOPIC BOOM LOADER
- LOWBED
- DUMP TRUCK (SIX WHEEL/THREE AXLE)
- SHIFTING MATERIAL BY TRAILER (12M, 14M, 16M, 20M)
- WATER TANKER (DRINKING/NON-DRINKING)5000G,10000G
- TICO/HIUP (3TON, 7TON, 10TON)